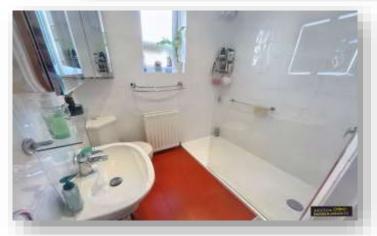

**Bedroom One** 15' 7" x 12' 0" max (4.75m x 3.65m max)

**Shower Room** 

**FIRST FLOOR** 

**First Floor Landing** 

Bedroom Two 13' 0" max x 10' 6" max (3.95m max x 3.20m max)

OUTSIDE

Front Garden & Driveway

Bedroom one is situated on the ground floor and has the added advantage of built in wardrobes. A large double glazed bay window to the rear overlooks the garden and courtyard pond feature. Completing the accommodation on the ground floor is the shower room, comprising low-level WC, wash hand basin, large independent walk-in shower cubicle, complementary tiling and a double glazed opaque window to the side.