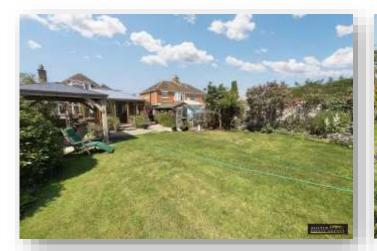

Externally, an independent driveway to the front of the property provides ample off-road parking for multiple vehicles. Accessed at the side of the property is a detached garage with a remote controlled electric roller shutter door. Within the garage is a personal door to the rear of garage, leading to lobby area for an additional WC and another door to a workshop, which is spacious with a glazed window to the side and a double glazed door giving access to the rear garden. The rear garden is beautifully maintained, being predominately laid to lawn with a vast selection of attractive plants, shrubs, mature trees and a small vegetable plot. Patio areas provide a seating / entertaining area overlooking the lawn with an impressive gazebo, providing much needed shade on a sunny day and adds to the property's appeal.