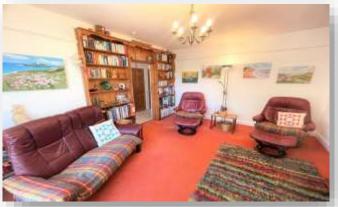

An entrance door flows into a reception lobby then on to an inviting reception hallway with an attractive wood twist staircase ascending to the first floor, with storage cupboards and doors to all ground floor rooms. The lounge is situated to the front of the property with a large double glazed bay window providing excellent natural light and a remote controlled woodburning effect stove to the centre, creating a cosy focal point. The kitchen is tastefully fitted with a good range of matching eye level and base units with integrated induction hob, stainless steel extractor and eye level double oven. There is ample space for fridge / freezer as well as plumbing for a washing machine and slimline dishwasher. Natural light pours in from a double glazed window side aspect window. Patio doors at the rear give access to a large conservatory, a fabulous light and airy room with double glazed windows to the front, side and rear aspects. Double glazed patio doors overlook and lead to the rear garden.