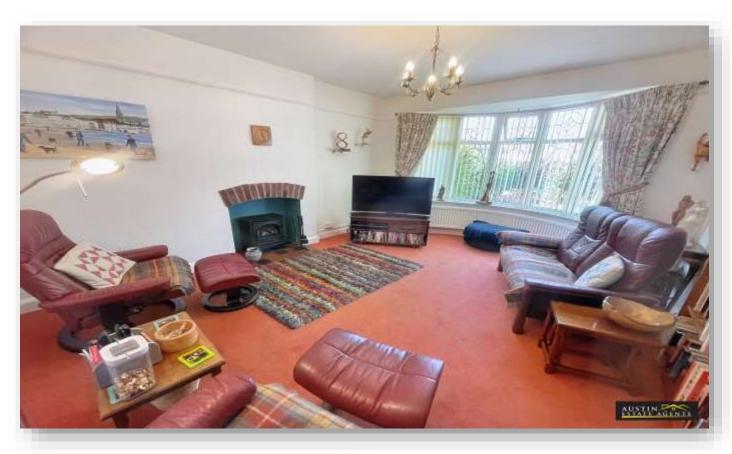

An entrance door flows into a reception lobby then on to an inviting reception hallway with an attractive wood twist staircase ascending to the first floor, with storage cupboards and doors to all ground floor rooms. The lounge is situated to the front of the property with a large double glazed bay window providing excellent natural light and a remote controlled woodburning effect stove to the centre, creating a cosy focal point. The kitchen is tastefully fitted with a good range of matching eye level and base units with integrated induction hob, stainless steel extractor and eye level double oven. There is ample space for fridge / freezer as well as plumbing for a washing machine and slimline dishwasher. Natural light pours in from a double glazed window side aspect window. Patio doors at the rear give access to a large conservatory, a fabulous light and airy room with double glazed windows to the front, side and rear aspects. Double glazed patio doors overlook and lead to the rear garden.