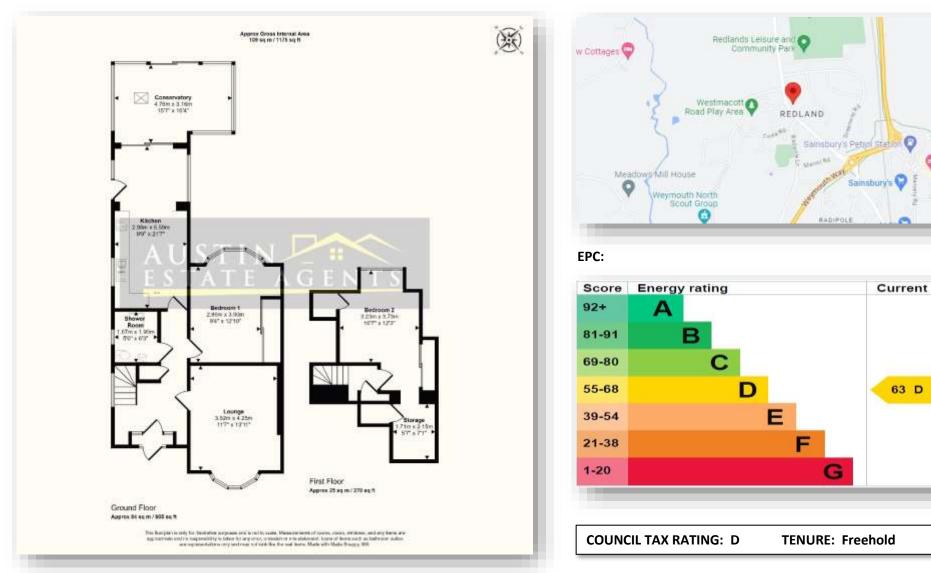

# SUMMARY OF ACCOMMODATION

**GROUND FLOOR** 

**Entrance Hallway** 

**Lounge** 16' 5" x 12' 0" (5.00m x 3.65m)

**Kitchen / Diner** 21' 8" x 9' 8" (6.60m x 2.95m)

**Conservatory** 16'5" x 11'0" (5.00m x 3.35m)

**Bedroom One** 15' 7" x 12' 0" max (4.75m x 3.65m max)

**Shower Room** 

**FIRST FLOOR** 

**First Floor Landing** 

Bedroom Two 13' 0" max x 10' 6" max (3.95m max x 3.20m max)

OUTSIDE

Front Garden & Driveway

Garage 9' 2" x 18' 4" (2.80m x 5.60m)

**Workshop** 17' 11'' x 8' 2'' (5.45m x 2.50m)

**Rear Garden** 

### FLOORPLAN:

### LOCATION:

С

nier Inn Weymo

Potential

83 B