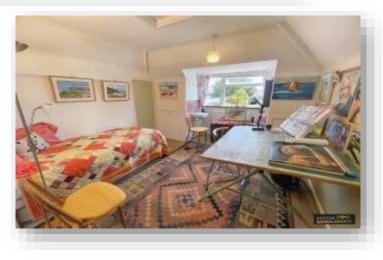

**Bedroom One** 15' 7" x 12' 0" max (4.75m x 3.65m max)

**Shower Room** 

**FIRST FLOOR** 

**First Floor Landing** 

Bedroom Two 13' 0" max x 10' 6" max (3.95m max x 3.20m max)

OUTSIDE

Front Garden & Driveway

On the first floor, a landing hosts doors to a storage cupboard and the second bedroom. This room is situated to the rear of the property with a double glazed window offering pleasant views of the rear garden. Useful additional storage can be found in cupboards in the eaves, housing a newly fitted combi boiler.