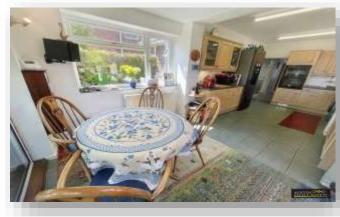

An entrance door flows into a reception lobby then on to an inviting reception hallway with an attractive wood twist staircase ascending to the first floor, with storage cupboards and doors to all ground floor rooms. The lounge is situated to the front of the property with a large double glazed bay window providing excellent natural light and a remote controlled woodburning effect stove to the centre, creating a cosy focal point. The kitchen is tastefully fitted with a good range of matching eye level and base units with integrated induction hob, stainless steel extractor and eye level double oven. There is ample space for fridge / freezer as well as plumbing for a washing machine and slimline dishwasher. Natural light pours in from a double glazed window side aspect window. Patio doors at the rear give access to a large conservatory, a fabulous light and airy room with double glazed windows to the front, side and rear aspects. Double glazed patio doors overlook and lead to the rear garden.