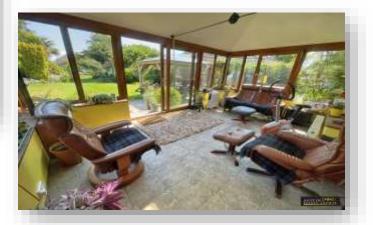

An entrance door flows into a reception lobby then on to an inviting reception hallway with an attractive wood twist staircase ascending to the first floor, with storage cupboards and doors to all ground floor rooms. The lounge is situated to the front of the property with a large double glazed bay window providing excellent natural light and a remote controlled woodburning effect stove to the centre, creating a cosy focal point. The kitchen is tastefully fitted with a good range of matching eye level and base units with integrated induction hob, stainless steel extractor and eye level double oven. There is ample space for fridge / freezer as well as plumbing for a washing machine and slimline dishwasher. Natural light pours in from a double glazed window side aspect window. Patio doors at the rear give access to a large conservatory, a fabulous light and airy room with double glazed windows to the front, side and rear aspects. Double glazed patio doors overlook and lead to the rear garden.