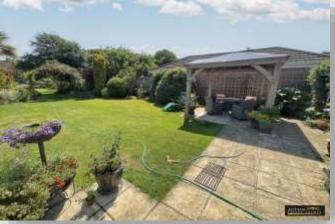

Externally, an independent driveway to the front of the property provides ample off-road parking for multiple vehicles. Accessed at the side of the property is a detached garage with a remote controlled electric roller shutter door. Within the garage is a personal door to the rear of garage, leading to lobby area for an additional WC and another door to a workshop, which is spacious with a glazed window to the side and a double glazed door giving access to the rear garden. The rear garden is beautifully maintained, being predominately laid to lawn with a vast selection of attractive plants, shrubs, mature trees and a small vegetable plot. Patio areas provide a seating / entertaining area overlooking the lawn with an impressive gazebo, providing much needed shade on a sunny day and adds to the property's appeal.