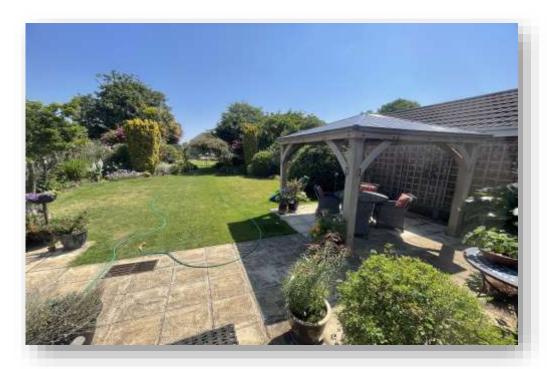

Garage 9' 2" x 18' 4" (2.80m x 5.60m)

**Workshop** 17' 11'' x 8' 2'' (5.45m x 2.50m)

**Rear Garden** 

Externally, an independent driveway to the front of the property provides ample off-road parking for multiple vehicles. Accessed at the side of the property is a detached garage with a remote controlled electric roller shutter door. Within the garage is a personal door to the rear of garage, leading to lobby area for an additional WC and another door to a workshop, which is spacious with a glazed window to the side and a double glazed door giving access to the rear garden. The rear garden is beautifully maintained, being predominately laid to lawn with a vast selection of attractive plants, shrubs, mature trees and a small vegetable plot. Patio areas provide a seating / entertaining area overlooking the lawn with an impressive gazebo, providing much needed shade on a sunny day and adds to the property's appeal.