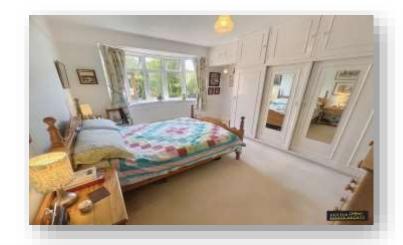

Bedroom one is situated on the ground floor and has the added advantage of built in wardrobes. A large double glazed bay window to the rear overlooks the garden and courtyard pond feature. Completing the accommodation on the ground floor is the shower room, comprising low-level WC, wash hand basin, large independent walk-in shower cubicle, complementary tiling and a double glazed opaque window to the side.

On the first floor, a landing hosts doors to a storage cupboard and the second bedroom. This room is situated to the rear of the property with a double glazed window offering pleasant views of the rear garden. Useful additional storage can be found in cupboards in the eaves, housing a newly fitted combi boiler.