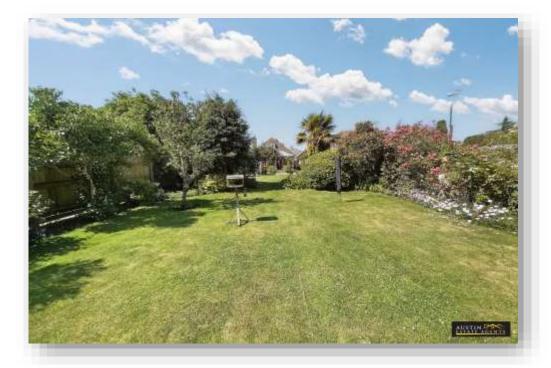

Garage 9' 2" x 18' 4" (2.80m x 5.60m)

**Workshop** 17' 11'' x 8' 2'' (5.45m x 2.50m)

**Rear Garden** 

Externally, an independent driveway to the front of the property provides ample off-road parking for multiple vehicles. Accessed at the side of the property is a detached garage with a remote controlled electric roller shutter door. Within the garage is a personal door to the rear of garage, leading to lobby area for an additional WC and another door to a workshop, which is spacious with a glazed window to the side and a double glazed door giving access to the rear garden. The rear garden is beautifully maintained, being predominately laid to lawn with a vast selection of attractive plants, shrubs, mature trees and a small vegetable plot. Patio areas provide a seating / entertaining area overlooking the lawn with an impressive gazebo, providing much needed shade on a sunny day and adds to the property's appeal.