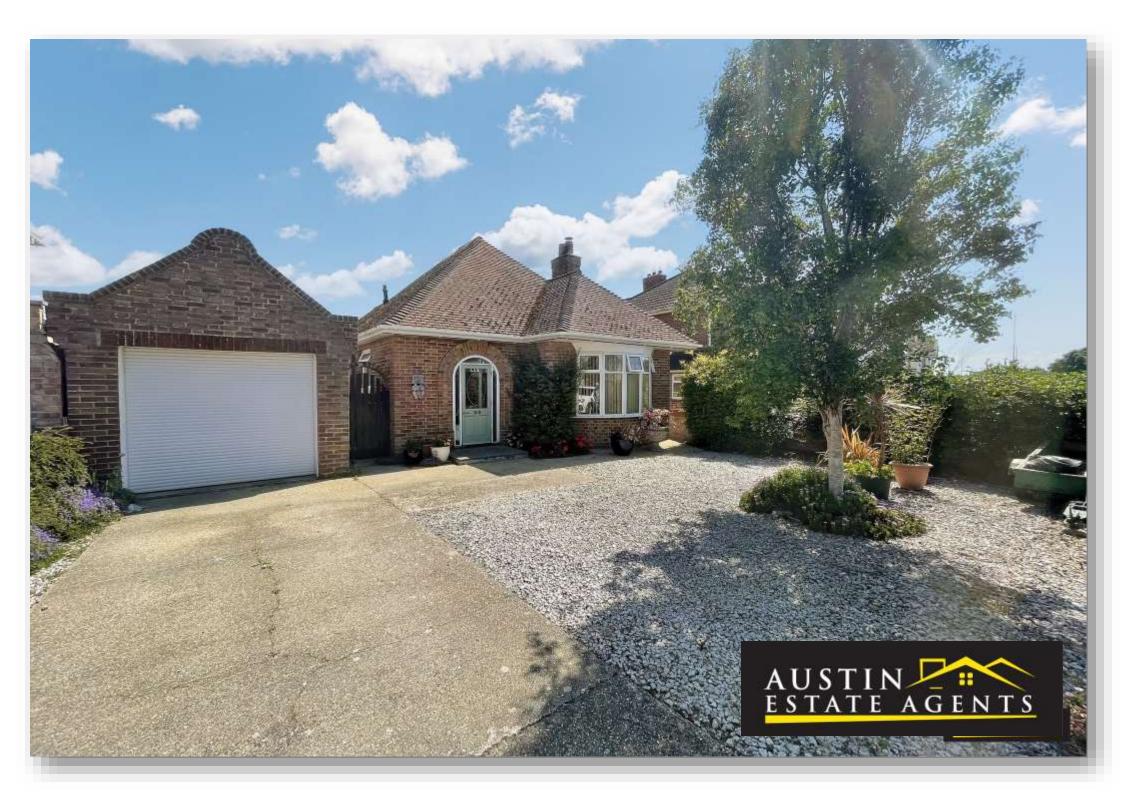

## THE PROPERTY

We are delighted to offer for sale this wonderful detached bungalow, offering lots of character and features throughout. The property enjoys double glazing, gas central heating, a good size lounge, spacious kitchen / diner, ground floor shower room, a magnificent conservatory, two bedrooms, garage, workshop and beautiful garden.

Externally, an independent driveway to the front of the property provides ample off-road parking for multiple vehicles. Accessed at the side of the property is a detached garage with a remote controlled electric roller shutter door. Within the garage is a personal door to the rear of garage, leading to lobby area for an additional WC and another door to a workshop, which is spacious with a glazed window to the side and a double glazed door giving access to the rear garden. The rear garden is beautifully maintained, being predominately laid to lawn with a vast selection of attractive plants, shrubs, mature trees and a small vegetable plot. Patio areas provide a seating / entertaining area overlooking the lawn with an impressive gazebo, providing much needed shade on a sunny day and adds to the property's appeal.