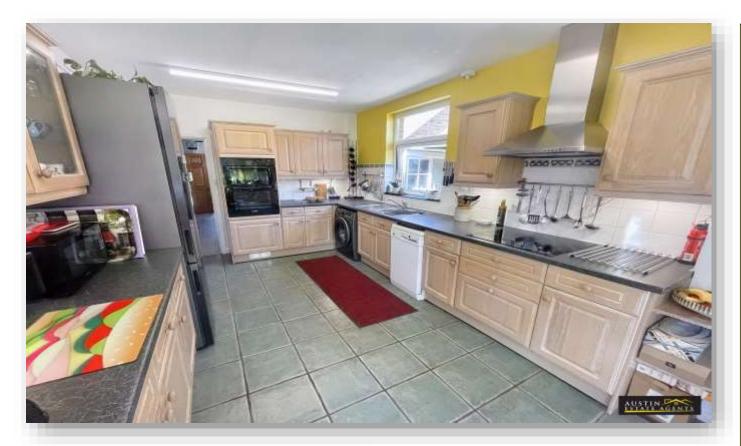

An entrance door flows into a reception lobby then on to an inviting reception hallway with an attractive wood twist staircase ascending to the first floor, with storage cupboards and doors to all ground floor rooms. The lounge is situated to the front of the property with a large double glazed bay window providing excellent natural light and a remote controlled woodburning effect stove to the centre, creating a cosy focal point. The kitchen is tastefully fitted with a good range of matching eye level and base units with integrated induction hob, stainless steel extractor and eye level double oven. There is ample space for fridge / freezer as well as plumbing for a washing machine and slimline dishwasher. Natural light pours in from a double glazed window side aspect window. Patio doors at the rear give access to a large conservatory, a fabulous light and airy room with double glazed windows to the front, side and rear aspects. Double glazed patio doors overlook and lead to the rear garden.