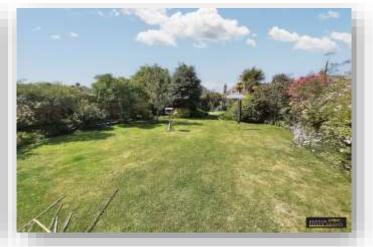

Externally, an independent driveway to the front of the property provides ample off-road parking for multiple vehicles. Accessed at the side of the property is a detached garage with a remote controlled electric roller shutter door. Within the garage is a personal door to the rear of garage, leading to lobby area for an additional WC and another door to a workshop, which is spacious with a glazed window to the side and a double glazed door giving access to the rear garden. The rear garden is beautifully maintained, being predominately laid to lawn with a vast selection of attractive plants, shrubs, mature trees and a small vegetable plot. Patio areas provide a seating / entertaining area overlooking the lawn with an impressive gazebo, providing much needed shade on a sunny day and adds to the property's appeal.