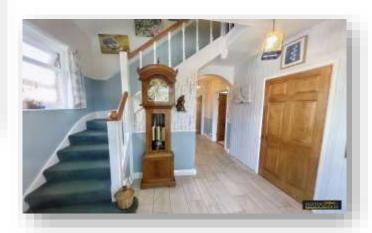

An entrance door flows into a reception lobby then on to an inviting reception hallway with an attractive wood twist staircase ascending to the first floor, with storage cupboards and doors to all ground floor rooms. The lounge is situated to the front of the property with a large double glazed bay window providing excellent natural light and a remote controlled woodburning effect stove to the centre, creating a cosy focal point. The kitchen is tastefully fitted with a good range of matching eye level and base units with integrated induction hob, stainless steel extractor and eye level double oven. There is ample space for fridge / freezer as well as plumbing for a washing machine and slimline dishwasher. Natural light pours in from a double glazed window side aspect window. Patio doors at the rear give access to a large conservatory, a fabulous light and airy room with double glazed windows to the front, side and rear aspects. Double glazed patio doors overlook and lead to the rear garden.